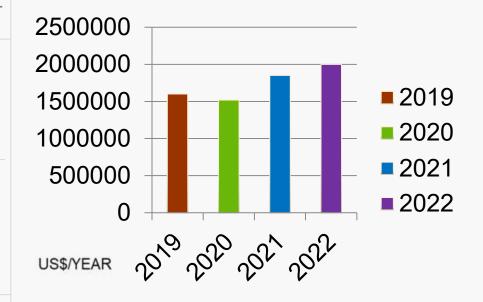

### Sales turnover

### Experienced and trained employees

We keep on working new projects with customers every year

#### S.O.P. system & flexible organization

we have grown steadily in the past few years

#### With on going projects in 2022

we expect a better year in 2023