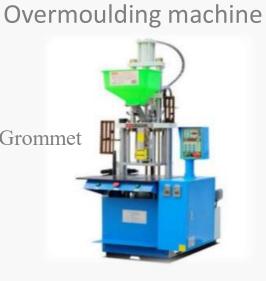

### Soldering Machine

- To do the soldering jobs
- To overmould the connector, SR, Grommet