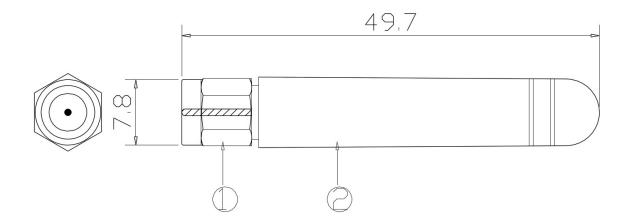

#### **Electrical Characteristics**

| Working Frequency    | 868 MHz        |
|----------------------|----------------|
| V.S.W.R              | <= 2.0         |
| Typical Antenna Gain | 3.0 +/-0.5 dBi |
| Polarization         | Linear         |
| Impedance            | 50 Ohm         |
| Matorial             |                |

#### Material

| Material of Radiator | CU              |
|----------------------|-----------------|
| Material of Plastic  | PC + ABS        |
| Connector Type       | SMA or Optional |

#### Environment

| Operation Temperature | - 30°C∼ + 85°C |
|-----------------------|----------------|
| Storage Temperature   | - 30°C∼ + 85°C |