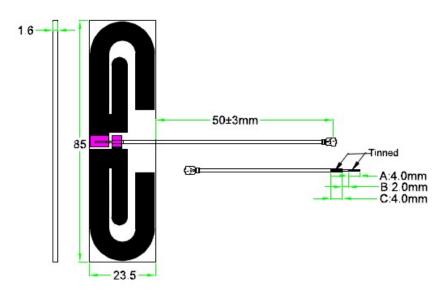

# **Customized Antenna with PCB**

## SA-PCB

#### **Electrical Characteristics**

| Working Frequency     | Customized     |  |
|-----------------------|----------------|--|
| V.S.W.R               | Customized     |  |
| Typical Antenna Gain  | Customized     |  |
| Polarization          | Customized     |  |
| Impedance             | Customized     |  |
| Material              |                |  |
| Material of Radiator  | Customized     |  |
| Material of Plastic   | Customized     |  |
| Environment           |                |  |
| Operation Temperature | - 30°C∼ + 85°C |  |
| Storage Temperature   | - 30°C∼ + 85°C |  |