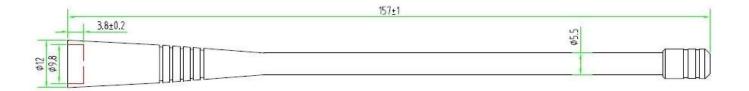

# 418 MHz Vertical L=157mm SA-O

#### **Electrical Characteristics**

| Working Frequency    | 418 MHz  |
|----------------------|----------|
| V.S.W.R              | <= 1.5   |
| Typical Antenna Gain | 2.15 dBi |
| Polarization         | Linear   |
| Impedance            | 50 Ohm   |
| N. ( ) 1             |          |

#### **Material**

| Material of Radiator | CU   |
|----------------------|------|
| Material of Plastic  | TPEE |
| Connector Type       | SMA  |

#### Environment

| Operation Temperature | - 30°C∼ + 85°C |  |
|-----------------------|----------------|--|
| Storage Temperature   | - 30°C∼ + 85°C |  |