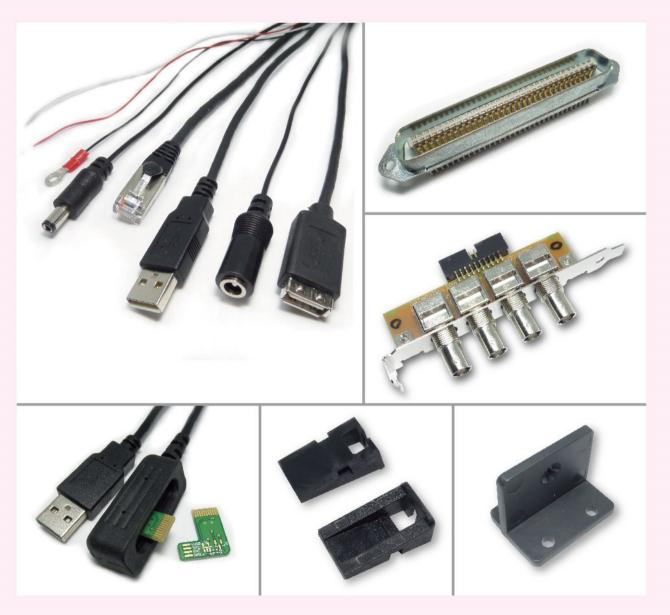

# Connector

Sherwood offers customized design services, and also provides the standard products such as Pin header/socket, Phone Jack, IDC sockets ....etc.. No matter if they are customized or standard products, Sherwood can provide quick and effective solutions and services.

- USB Connectors
- PCB Jack
- Pin Header / Socket
- IDC Flat Cable Connectors
- FFC / FPC Connectors
- D-Sub / Hoods
- Centronics
- Memory Card Connectors

- Mini. Din / Din
- DC Connectors
- Audio / Video Connectors
- PCB Connectors
- Housing / Wafer / Terminal
- Water Proof Connectors
- Customized

# Cable

For cable assembly products, whether it is engineering, manufacturing, reducing cost, enhancing product features and other aspects, Sherwood, with more than 20 years professional experience, continue to provide customers the best solutions. We also offer a wide range of products that can be applied for many different services including automotve electronics, communications, computer peripherals, consumer electronics, industrial control and medical care. This can also be used for other industries.

- Adaptors
- Wire Harness
- Medical Cables
- Multi Cables
- USB Cables
- IDC Flat Cables
- FFC Cables

- Automotive OBD-II Cables
- DC / Power Cables
- HDMI Cables
- Moulded Cables
- Audio / Video Cables
- Curly Cables
- LAN / Network / Patch Cables