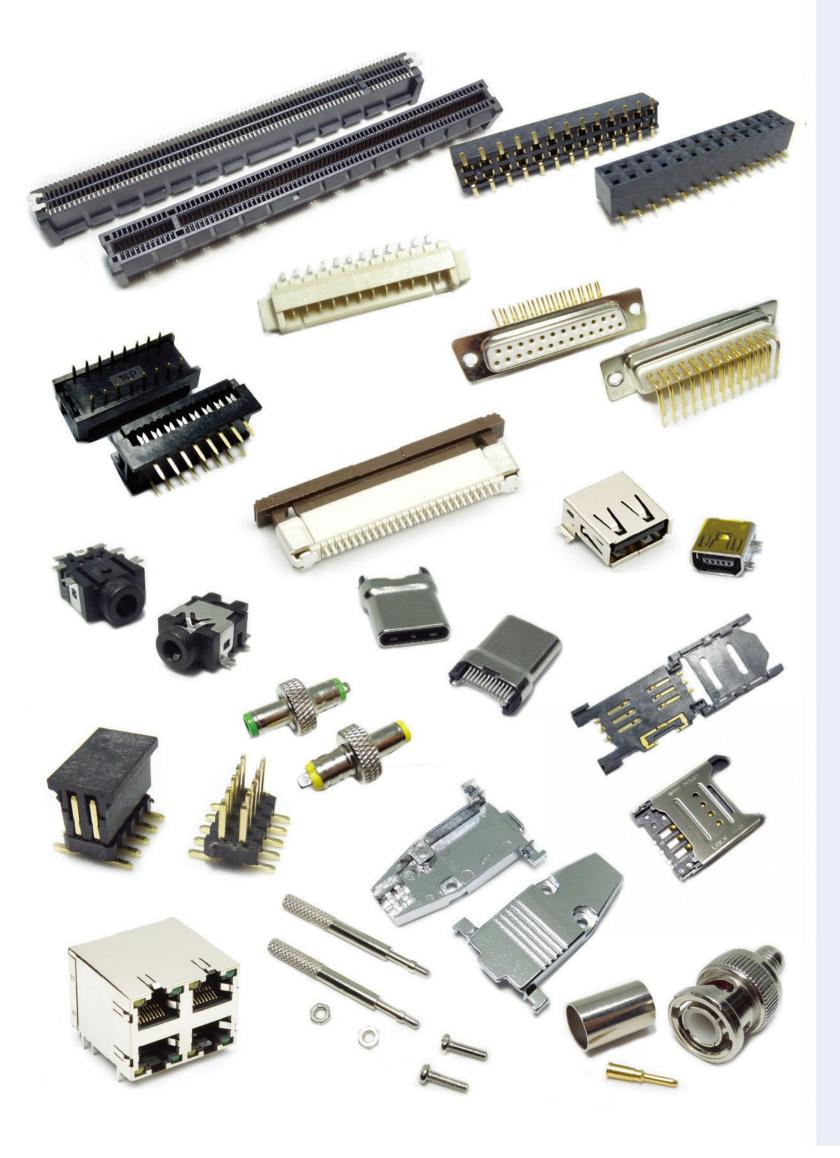

# Connector

Sherwood offers customized design services, and also provides the standard products such as Pin header/socket, Phone Jack, IDC sockets ....etc.. No matter if they are customized or standard products, Sherwood can provide quick and effective solutions and services.

- USB Connectors
- PCB Jack
- Pin Header / Socket
- IDC Flat Cable Connectors
- FFC / FPC Connectors
- D-Sub / Hoods
- Centronics
- Memory Card Connectors

- Mini. Din / Din
- DC Connectors
- Audio / Video Connectors
- PCB Connectors
- Housing / Wafer / Terminal
- Water Proof Connectors
- Customized