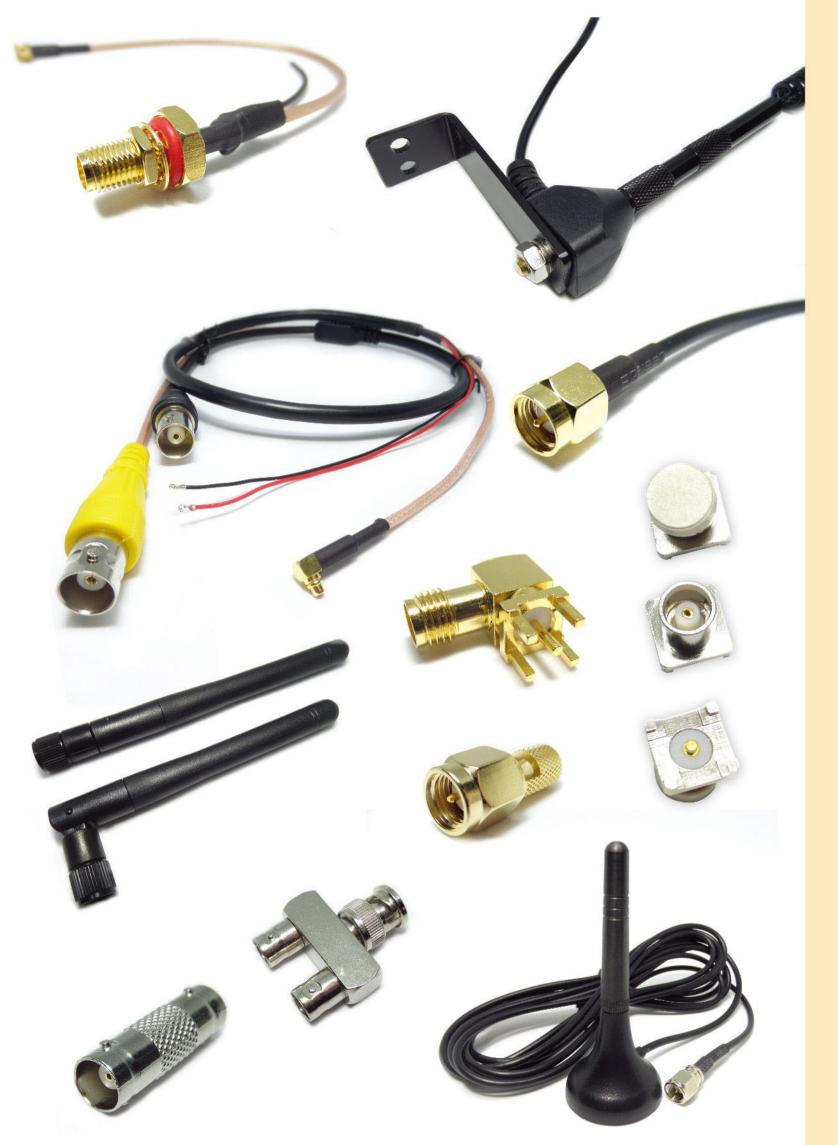

### Telecom

Sherwood's Antenna product line features GPS, GSM, and Wireless, and Coaxial product line features popular RF coaxial cables, and RF coaxial connectors. RF coaxial interfaces include: MMCX, MSC, SMA, SMB, SMC, BNC, N, & Adapters...etc..

Sherwood would like to be your reliable telcom provider and you are welcome to visit our website for more product information .

- RF Coaxial Cable
- RF Coaxial Connector
- RF Coaxial Adaptor
- GSM Antennas

- GPS Antennas
- Wireless Antennas
- Combination Antennas
- Other Frequency Antennas